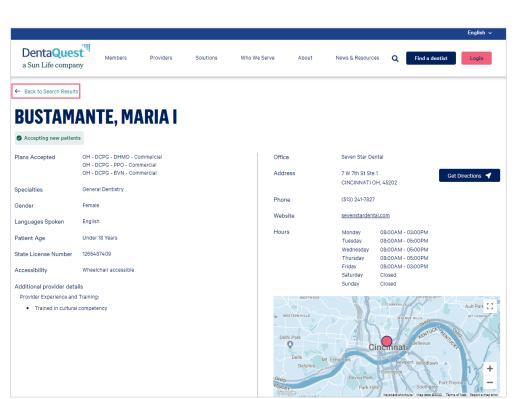

## **VIEW PROVIDER/OFFICE DETAILS:**

Details listed include plans accepted, specialties, languages spoken, office hours and more. Click on Back to search results to return to the results list.