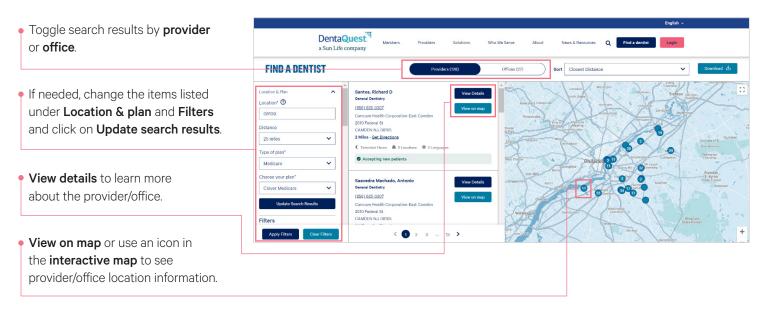

#### 2. Detailed Search

Click on the Find a dentist button at the top of the home page. Add in your location, if it does not appear, type of plan and plan name. You can also add in an optional provider or office name, and click on Advanced search to filter on languages, location services and more. Then click on Search.

Note: Location can be city, state, zip or landmark. Type of plan and plan must be selected to perform an advanced search.

|                                                                     |             |                 |           |       |          |       |                  |   |                | English 🗸 |
|---------------------------------------------------------------------|-------------|-----------------|-----------|-------|----------|-------|------------------|---|----------------|-----------|
| un Life company                                                     | Members     | Providers       | Solutions | Who W | e Serve  | About | News & Resources | ۹ | Find a dentist | Login     |
| FIND A D                                                            | ENTIS       | T               |           |       |          |       |                  |   |                |           |
| Location*                                                           |             |                 |           |       | Distance |       |                  |   |                |           |
| Ohio, USA                                                           |             |                 |           |       | 25 miles | )     |                  |   |                | ~         |
| Type of plan*                                                       |             |                 |           |       |          |       |                  |   |                |           |
| Employer/Group                                                      |             |                 |           |       |          |       |                  |   |                | ~         |
| Choose your plan*                                                   |             |                 |           |       |          |       |                  |   |                |           |
| Dental Care Plus Gro                                                | oup PPO     |                 |           |       |          |       |                  |   |                | ~         |
| <ul> <li>Accepting new pati</li> <li>Extended Hours (44)</li> </ul> |             |                 |           |       |          |       |                  |   |                |           |
| OPTIONAL                                                            |             |                 |           |       |          |       |                  |   |                |           |
| Search by Provider                                                  | or Office   |                 |           |       |          |       |                  |   |                | _         |
|                                                                     | I           | Provider/Office |           |       |          |       | Specialty        |   |                |           |
| Provider or Office                                                  |             |                 |           |       |          |       |                  |   |                |           |
| Name of provider                                                    | r or office |                 |           |       |          |       |                  |   |                |           |
|                                                                     |             |                 |           |       |          |       |                  |   |                |           |
| Advanced search                                                     |             |                 |           |       |          |       |                  |   |                |           |
| Search                                                              |             |                 |           |       |          |       |                  |   |                |           |
| Search                                                              |             |                 |           |       |          |       |                  |   |                |           |

Note: If your state is listed as the location, all results will be located in the center of the state.