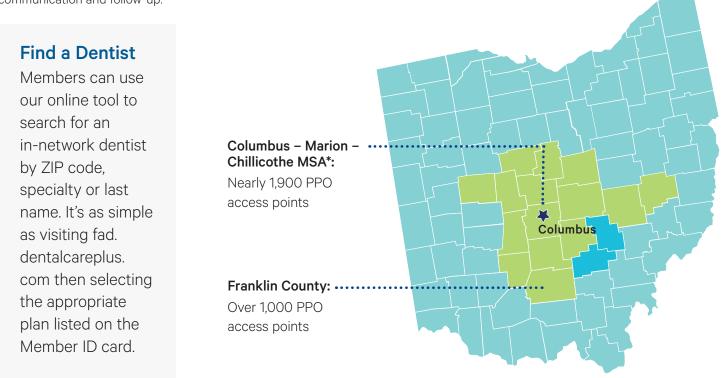

#### **Growing Provider Networks**

As The Dental Care Plus Group (DCPG) continues to increase our presence in Central Ohio, we are committed to growing our provider networks, ensuring more options for members. We patiently recruit dentists to join our networks through consistent communication and follow-up.

## Over **560,000** PPO access points nationwide

\*The United States Office of Management and Budget delineates metropolitan statistical areas (MSA) according to published standards that are applied to Census Bureau data. Dental insurance plans are issued by Dental Care Plus, Inc., located at 100 Crowne Point Place, Cincinnati, OH 45241. Domicile: Ohio. NAIC No. 96265.