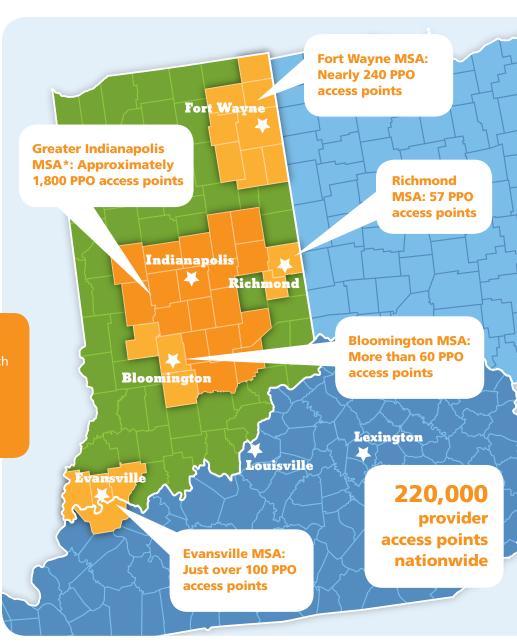

#### **Growing Provider Networks**

As The Dental Care Plus Group (DCPG) continues to increase our presence in Indiana, we are committed to growing our provider networks, ensuring more options for members. We patiently recruit dentists to join our networks through consistent communication and follow-up.

#### Nationwide Access

DCPG's nationwide network of 220,000 access points gives members access to dentists where they need it. Should groups sited in Indiana have employees that live out-of-state, they too would have the same nationwide access