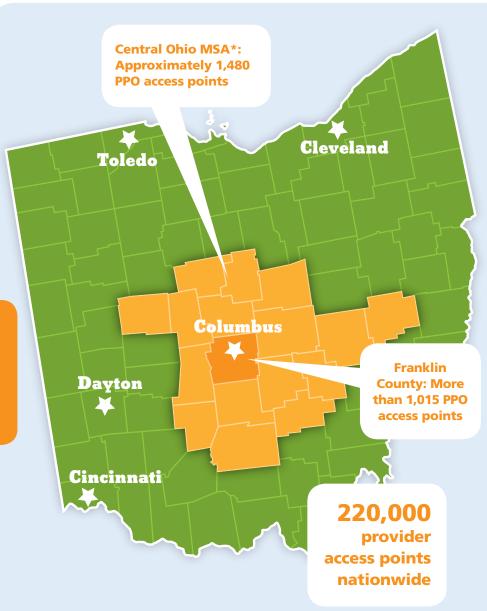

#### **Growing Provider Networks**

As The Dental Care Plus Group (DCPG) continues to increase our presence in Central Ohio, we are committed to growing our provider networks, ensuring more options for members. We patiently recruit dentists to join our networks through consistent communication and follow-up.

#### Nationwide Access

DCPG's nationwide network of 220,000 access points gives members access to dentists where they need it. Should groups sited in Ohio have employees that live outof-state, they too would have the same nationwide access.